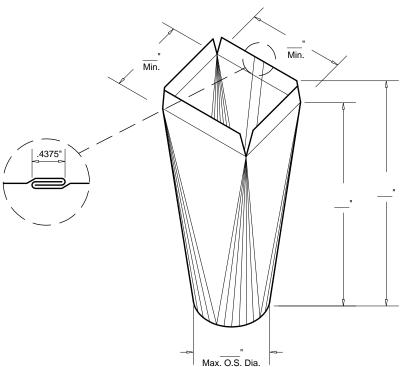

## **TRANSITION**

S MATERIAL

24GA STEEL 26GA STEEL

.032 ALUMINUM

**W** COLOR:

X QUANTITY \_\_\_\_\_