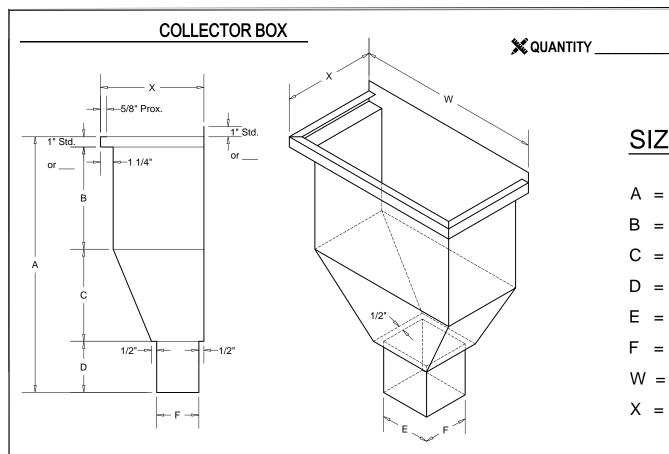

## **TRANSITION**

S MATERIAL

24GA STEEL 26GA STEEL

.032 ALUMINUM

**W** COLOR:

X QUANTITY \_\_\_\_\_