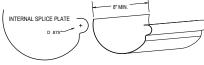

# HALF-ROUND GUTTER

# + ACCESSORIES





### HALF ROUND END CAPS





#### **SPLICE PLATES**



#### STANDARD BRACKET DETAIL (1)



.1875" X 1" STAINLESS GUTTER SUPPORT BRACKET. WRAPPED IN METAL TO MATCH GUTTER

### MITERED CORNERS



| SUGGE   | STED SPACING | <u>G:</u> |
|---------|--------------|-----------|
| 5" & 6" | 48" O.C      |           |

1/2"

7" & 8"---36" O.C 9" &10"---24" O.C (Internal spacer required)

| SIZE:                             | Α                                    | В                                        | С                                   | D                                                              |
|-----------------------------------|--------------------------------------|------------------------------------------|-------------------------------------|----------------------------------------------------------------|
| 5"<br>6"<br>7"<br>8"<br