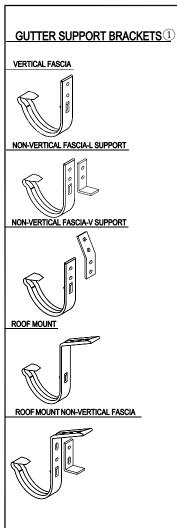

#### STANDARD BRACKET DETAIL (1)

.1875" X 1" STAINLESS GUTTER SUPPORT BRACKET. WRAPPED IN METAL TO MATCH GUTTER

# **NOTES**:

- ① For a non-standard bracket detail--please circle the correct bracket above and a print approval will be sent with your quote
- (2) For products/material not listed, please inquire.

### **XQUANTITIES**

LINEAL FEET@ 10'-0" LTHS OUTSIDE MITERS@ 90° \_INSIDE MITERS@ 90°

ENDCAPS: R: L:

SPLICE PLATES **EXPANSION JOINTS**  **GUTTER SUPPORT BRACKET QUANTITIES:** 

VERTICAL FASCIA

NON-VERTICAL FASCIA-L SUPPORT

NON-VERTICAL FASCIA-V SUPPORT

ROOF MOUNT

ROOF MOUNT NON-VERTICAL FASCIA