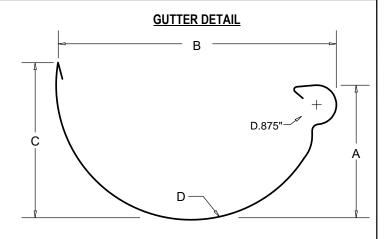

| SIZE:                             | Α                                    | В                                        | С                                   | D                                                              |
|-----------------------------------|--------------------------------------|------------------------------------------|-------------------------------------|----------------------------------------------------------------|
| 5"<br>6"<br>7"<br>8"<br>9"<br>10" | 2 ½"<br>3"<br>3½"<br>4"<br>4½"<br>5" | 5½"<br>6½"<br>7½"<br>8½"<br>9½"-<br>10½" | 3"<br>3½"<br>4"<br>4½"<br>5"<br>5½" | 2½" Radius 3" Radius 3½" Radius 4" Radius 4½" Radius 5" Radius |