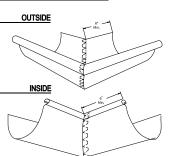

### MITERED CORNERS

| SUGGE   | STED SPACING | <u>G:</u> |
|---------|--------------|-----------|
| 5" & 6" | 48" O.C      |           |

1/2"

7" & 8"---36" O.C 9" &10"---24" O.C (Internal spacer required)