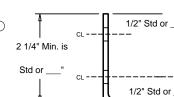

# HALF-ROUND GUTTER

# + ACCESSORIES





### HALF ROUND END CAPS





#### **SPLICE PLATES**



#### STANDARD BRACKET DETAIL (1)



.1875" X 1" STAINLESS GUTTER SUPPORT BRACKET. WRAPPED IN METAL TO MATCH GUTTER

### MITERED CORNERS



| SUGGE   | STED SPACING | <u>G:</u> |
|---------|--------------|-----------|
| 5" & 6" | 48" O.C      |           |

1/2"

7" & 8"---36" O.C 9" &10"---24" O.C (Internal spacer required)

| SIZE:                             | Α                                    | В                                        | С                                   | D                                                              |
|-----------------------------------|--------------------------------------|------------------------------------------|-------------------------------------|----------------------------------------------------------------|
| 5"<br>6"<br>7"<br>8"<br>9"<br>10" | 2 ½"<br>3"<br>3½"<br>4"